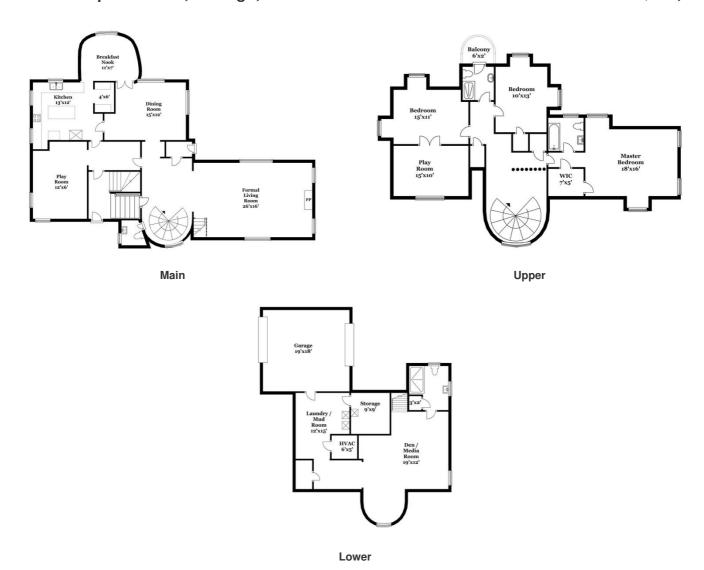

The renovation of this classic Murray Hetherington home will take your breath away. Over 4000 sq. ft or elegant space, unique 1/4 acre fully landscaped and wooded lot, This house sits on a gentle hill surrounded by Forest Preserve and some of the finest houses in Beverly. Just minutes to the Metra, shopping and Kellogg school. Everything inside and out displays the craftsmanship of the original builder and the perfectionist attention to detail in the 2013-14 rehabilitation of this stunning house. The photos only begin to demonstrate how magnificent this home will feel to you as you walk in the door. Old world charm, top of the line finishes, appliances and the state of the art mechanical

- 4 Bedrooms
- 3.1 Bathrooms
- 3,400 Sq. Ft.
- MLS # 09226602